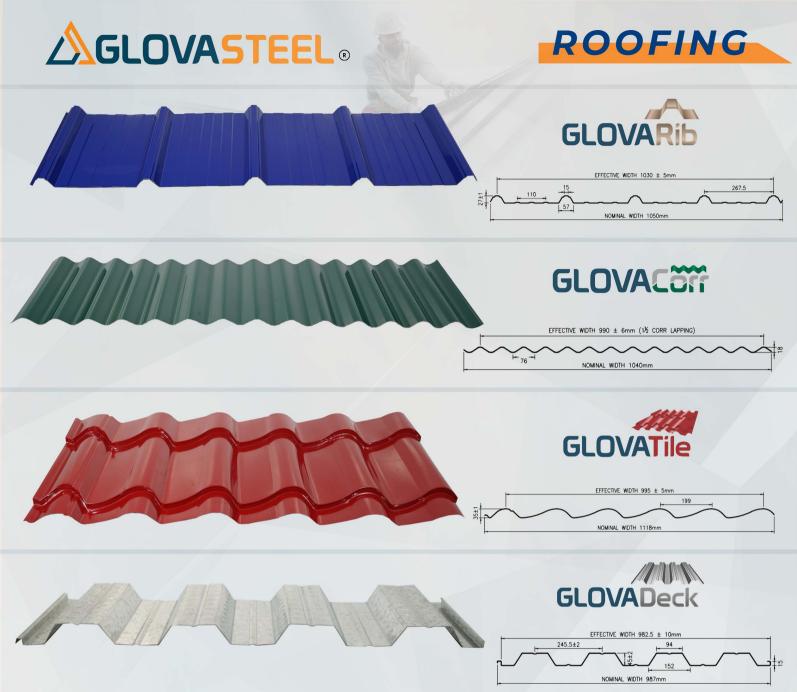

# **Product Specification**

BASE METAL: Cold rolled steel 40,000 PSI to 80,000 PSI ZINC COATING: 30g/sqm to 50 g/sqm COLOR COATING: Top Coat - 15 to 20 microns THICKNESS: Roofing -0.4mm, 0.5mm, 0.6mm Light Metal Framing - 0.4mm, 0.5mm, 0.6mm, 0.8mm Steel Decking - 0.8mm, 1.0mm, 1.2mm

### LENGTH: Standard / Client's Specification